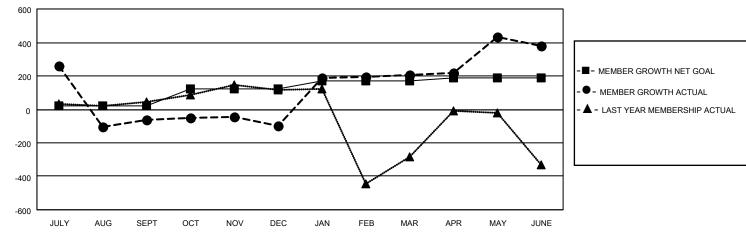

## LOCATION REP OF BANGLADESH

District 315A2

Results as of: 6/30/2022

| Clubs                 |               |           |               | Members               |                        |                         |                                                    |
|-----------------------|---------------|-----------|---------------|-----------------------|------------------------|-------------------------|----------------------------------------------------|
| RESULTS FOR 2021-2022 |               |           |               | RESULTS FOR 2021-2022 |                        |                         |                                                    |
| QUARTER               | NEW CLUB GOAL | NEW CLUBS | DROPPED CLUBS | QUARTER MEM           | BER GROWTH NET<br>GOAL | MEMBER GROWTH<br>ACTUAL | DROPPED<br>MEMBERS ACTUAL<br>(including transfers) |
| JULY/AUG/SEPT         | 10            | 12        | 26            | JULY/AUG/SEPT         | 20                     | 477                     | 527                                                |
| OCT/NOV/DEC           | 5             | 0         | 1             | OCT/NOV/DEC           | 100                    | 63                      | 95                                                 |
| JAN/FEB/MAR           | 2             | 0         | 0             | JAN/FEB/MAR           | 50                     | 346                     | 35                                                 |
| APR/MAY/JUNE          | 0             | 1         | 0             | APR/MAY/JUNE          | 20                     | 313                     | 133                                                |