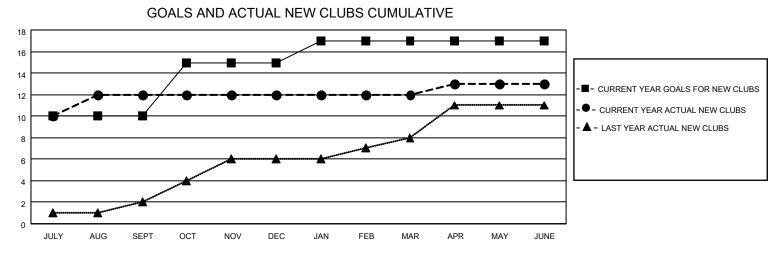

## LOCATION REP OF BANGLADESH

District 315A2

Results as of: 6/30/2022

| Clubs                 |               |           |               | Members               |                        |                         |                                                    |
|-----------------------|---------------|-----------|---------------|-----------------------|------------------------|-------------------------|----------------------------------------------------|
| RESULTS FOR 2021-2022 |               |           |               | RESULTS FOR 2021-2022 |                        |                         |                                                    |
| QUARTER               | NEW CLUB GOAL | NEW CLUBS | DROPPED CLUBS | QUARTER MEM           | BER GROWTH NET<br>GOAL | MEMBER GROWTH<br>ACTUAL | DROPPED<br>MEMBERS ACTUAL<br>(including transfers) |
| JULY/AUG/SEPT         | 10            | 12        | 26            | JULY/AUG/SEPT         | 20                     | 477                     | 527                                                |
| OCT/NOV/DEC           | 5             | 0         | 1             | OCT/NOV/DEC           | 100                    | 63                      | 95                                                 |
| JAN/FEB/MAR           | 2             | 0         | 0             | JAN/FEB/MAR           | 50                     | 346                     | 35                                                 |
| APR/MAY/JUNE          | 0             | 1         | 0             | APR/MAY/JUNE          | 20                     | 313                     | 133                                                |